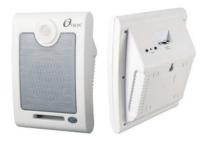

## POE Wall Mount Speaker



- Built-in 1 channel network hardware audio decoding module
- Support POE power supply mode
- Equipped with DC24V standby power interface
- Full-band, high sensitivity amplifier unit with abundant power and high fidelity

## **Specifications**

| Model                 | OTRS7608              |
|-----------------------|-----------------------|
| Power Supply          | POE power supply      |
| Power waste           | 12W                   |
| Network interface     | RJ45                  |
| Transmission speed    | 10/100Mbps            |
| Support agreement     | TCP/IP,UDP            |
| Audio format          | MP3                   |
| Sampling Rate         | 8KHz-48KHz            |
| Bit rate              | 8KKbps~512Kbps        |
| Rated power           | 8W                    |
| P