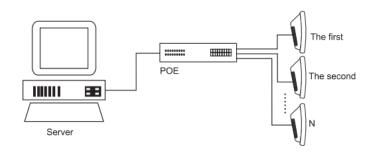

## POE Wall Mount Speaker

- Built-in 1 channel network hardware audio decoding module
- Support POE power supply mode
- Equipped with DC24V standby power interface
- Full-band, high sensitivity amplifier unit with abundant power and high fidelity