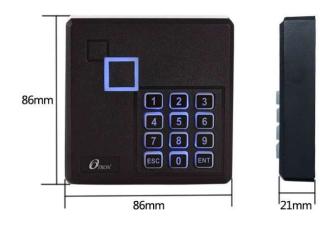

|
| Power / Current        | DC5~16V                                                 |
| Material               | ABS+PC                                                  |
| Current                | ≤ 100mA                                                 |
| Index of Protection    | IP65                                                    |
| Ambient Temperature    | -25°C ~ 75°C                                            |
| Reading Range          | 5~15cm                                                  |
| Communication Distance | WG≤100M, RS485≤1200                                     |
| Size                   | 86 * 86 * 21(mm)                                        |
| Weight                 | 0.21 kg                                                 |

## **Dimensions**