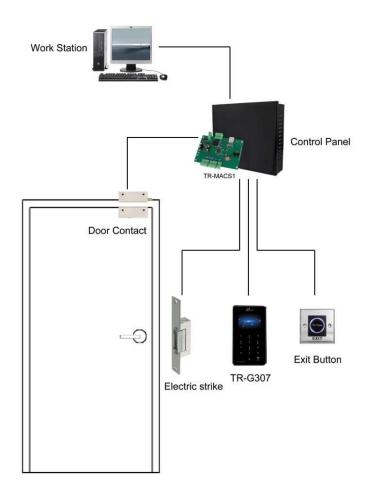

m                           |
| Mode of communication | TCP/IP                           |
| Access control output | Wiegand 26/34                    |
| Transmission rate     | 115,200 (RS485)                  |
| Recognition speed     | <0.2 sec                         |
| Rejection rate        | <1 %                             |
| Error rate            | <0.001%                          |
| Working voltage       | 12V±10%                          |
| Working current       | <300mA                           |
| Working temperature   | -20°C - 50°C                     |
| Working humidity      | 10% - 90%                        |
| Weight                | 360g                             |
| Dimension             | 140*80*25mm                      |



## Dimension



## Wiring Diagram