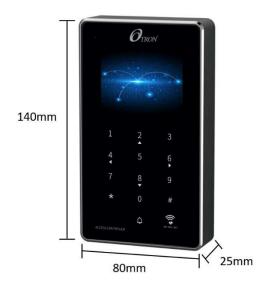

## Dimension

## **Specifications**

| Model                 | TR-G307                          |
|-----------------------|----------------------------------|
| Display screen        | 2.4 inch                         |
| Туре                  | LCD-TFT color screen             |
| Card capacity         | 70,300 (Master Card / User Card) |
| Event capacity        | 800,000                          |
| Card reader type      | Customizable                     |
| Card reading distance | 5-10cm                           |
| Mode of communication | TCP/IP                           |
| Access control output | Wiegand 26/34                    |
| Transmission rate     | 115,200 (RS485)                  |
| Recognition speed     | <0.2 sec                         |
| Rejection rate        | <1 %                             |
| Error rate            | <0.001%                          |
| Working voltage       | 12V±10%                          |
| Working current       | <300mA                           |
| Working temperature   | -20°C - 50°C                     |
| Working humidity      | 10% - 90%                        |
| Weight                | 360g                             |
| Dimension             | 140*80*25mm                      |