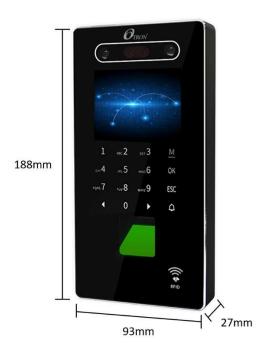

## Dimension

## Specifications

| Model                 | TR-G320              |
|-----------------------|----------------------|
| Display screen        | 2.8 inch             |
| Туре                  | LCD-TFT color screen |
| Facial capacity       | 1000                 |
| Palmprint capacity    | 500                  |
| Fingerprint capacity  | 3000                 |
| User capacity         | 3000                 |
| Password capacity     | 3000                 |
| Event capacity        | 200,000              |
| Card reader type      | Customizable         |
| Card reading distance | 5-10cm               |
| Mode of communication | TCP/IP               |
| Access control output | Wiegand 26/34        |
| Transmission rate     | 384,000 (RS485)      |
| Recognition speed     | <1 sec               |
| Rejection rate        | <1 %                 |
| Error rate            | <0.001%              |
| Working voltage       | DC12V                |
| Working current       | <300mA               |
| Working temperature   | 0°C - 45°C           |
| Working humidity      | 10% - 85%            |
| Weight                | 420g                 |
| Dimension             | 188*93*27mm          |