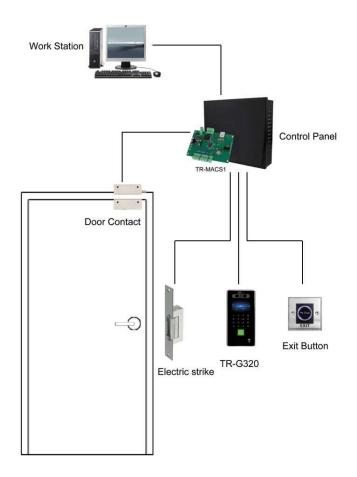

| 3000                 |
| Event capacity        | 200,000              |
| Card reader type      | Customizable         |
| Card reading distance | 5-10cm               |
| Mode of communication | TCP/IP               |
| Access control output | Wiegand 26/34        |
| Transmission rate     | 384,000 (RS485)      |
| Recognition speed     | <1 sec               |
| Rejection rate        | <1 %                 |
| Error rate            | <0.001%              |
| Working voltage       | DC12V                |
| Working current       | <300mA               |
| Working temperature   | 0°C - 45°C           |
| Working humidity      | 10% - 85%            |
| Weight                | 420g                 |
| Dimension             | 188*93*27mm          |



## Dimension



## Wiring Diagram