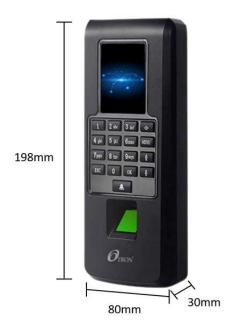

## **Specifications**

| Model                 | TR-G370              |
|-----------------------|----------------------|
| Display screen        | 2.4 inch             |
| Туре                  | LCD-TFT color screen |
| Card capacity         | 3,000                |
| Fingerprint capacity  | 3,000                |
| Password capacity     | 3,000                |
| Event capacity        | 160,000              |
| Card reading distance | 5-10cm               |
| Mode of communication | TCP/IP               |
| Access control output | Wiegand 26/34        |
| Transmission rate     | 38,400 bps           |
| Recognition speed     | <0.2 sec             |
| Rejection rate        | <1 %                 |
| Error rate            | <0.001%              |
| Working voltage       | DC12V                |
| Working current       | 300mA                |
| Working temperature   | 0°C - 45°C           |
| Working humidity      | 10% - 85%            |
| Weight                | 450g                 |
| Dimension             | 198*80*30mm          |

## Dimension