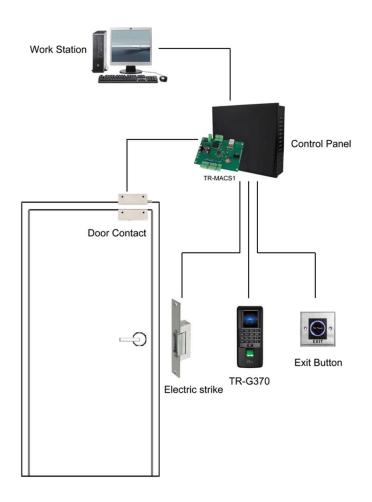

| 3,000                |
| Password capacity     | 3,000                |
| Event capacity        | 160,000              |
| Card reading distance | 5-10cm               |
| Mode of communication | TCP/IP               |
| Access control output | Wiegand 26/34        |
| Transmission rate     | 38,400 bps           |
| Recognition speed     | <0.2 sec             |
| Rejection rate        | <1 %                 |
| Error rate            | <0.001%              |
| Working voltage       | DC12V                |
| Working current       | 300mA                |
| Working temperature   | 0°C - 45°C           |
| Working humidity      | 10% - 85%            |
| Weight                | 450g                 |
| Dimension             | 198*80*30mm          |



## Dimension



## Wiring Diagram