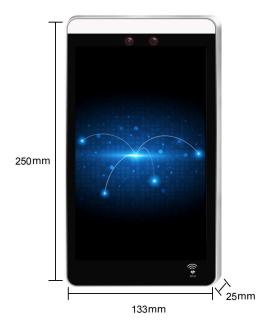

## **Specifications**

| Model                 | TR-G390              |
|-----------------------|----------------------|
| Display screen        | 8 inch               |
| Туре                  | LCD-TFT color screen |
| Facial capacity       | 7,000                |
| Card capacity         | 10,000               |
| User capacity         | 10,000               |
| Password capacity     | 10,000               |
| Event capacity        | 50,000               |
| Card reading distance | 5-10cm               |
| Mode of communication | TCP/IP               |
| Access control output | Wiegand 26/34        |
| Recognition speed     | <1 sec               |
| Rejection rate        | <1 %                 |
| Error rate            | <0.001%              |
| Working voltage       | DC12V-18V            |
| Working current       | 180mA                |
| Working temperature   | -20°C - +45°C        |
| Working humidity      | 20% - 90%            |
| Protection Level      | IP55                 |
| Dimension             | 250*133*25mm         |

## Dimension