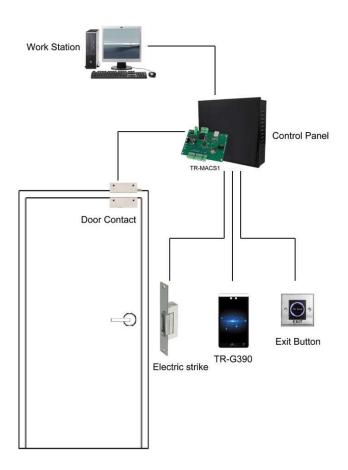

| 10,000               |
| User capacity         | 10,000               |
| Password capacity     | 10,000               |
| Event capacity        | 50,000               |
| Card reading distance | 5-10cm               |
| Mode of communication | TCP/IP               |
| Access control output | Wiegand 26/34        |
| Recognition speed     | <1 sec               |
| Rejection rate        | <1 %                 |
| Error rate            | <0.001%              |
| Working voltage       | DC12V-18V            |
| Working current       | 180mA                |
| Working temperature   | -20°C - +45°C        |
| Working humidity      | 20% - 90%            |
| Protection Level      | IP55                 |
| Dimension             | 250*133*25mm         |



## Dimension



## Wiring Diagram