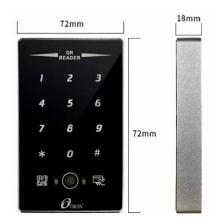

orking voltage             | 4V-15V                                               |
| Working current             | standby 100MA, peak value 300MA                      |
| Card reading distance       | 3-6 cm                                               |
| Reading speed               | <200ms                                               |
| QR Code Reading distance    | 0~20 cm                                              |
| Working humidity            | 10%~90%                                              |
| Working temperature         | -30°C ~ 70°C                                         |
| Indicator light             | Status light green power light                       |
| Weight                      | 300g                                                 |

## **Dimensions**