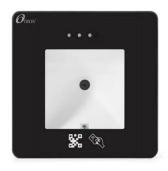

## Outdoor Access Control QR Code RFID Reader

- RFID + QR code reader for access control system
- Card reading distance up to 6cm
- QR code reading distance up to 20cm
- Reading speed less than 200 milliseconds
- Read high-density bar codes and wide bar codes