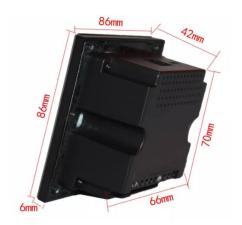

## **Dimensions**

## **Specifications**

| Model             | TR-QR100                                                  |
|-------------------|-----------------------------------------------------------|
| Card reading type | EM or Mifare card                                         |
| Reading range     | 0-20cm                                                    |
| Identify panel    | Tempered glass                                            |
| Interface         | Wiegand 26/34, RS485, RS232, USB, TCP/IP optional         |
| Decoding support  | QR code, one dimensional code                             |
| Voltage support   | 4-15V Wide voltage input                                  |
| Working current   | 800mA                                                     |
| Reading directors | Camera centric slant 45°                                  |
| Reading speed     | < 200ms                                                   |
| Reading feature   | Auto-induction beep hint                                  |
| Light source      | With LED light source itself, anti-highlight interference |
| Decode mode       | Image decoding                                            |
| Temperature       | -20~70°C                                                  |
| Humidity          | 10%~90%                                                   |
| Built-in LED      | Red and Green                                             |
| Machine size      | 86 * 86 * 42mm                                            |